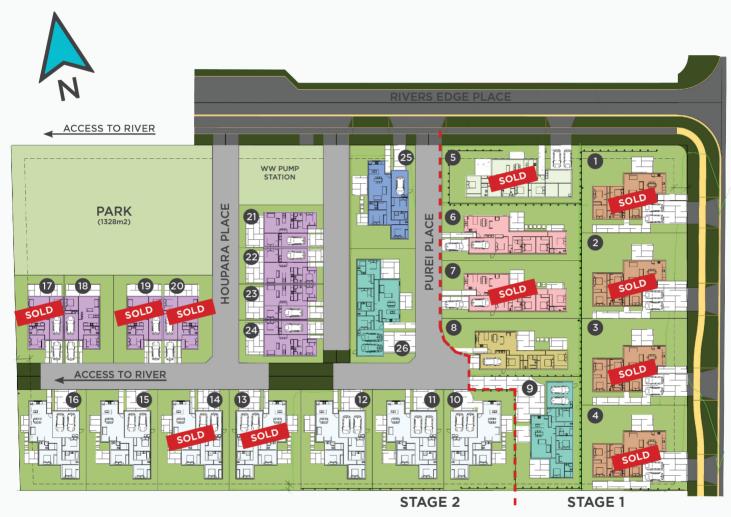

### RIVERS EDGE

#### PLAN

**OLD TAUPIRI ROAD** 

RIVERS EDGE

# RIVERS EDGE

# PRICE LIST

|         | Lot Number | Bedrooms | Bathrooms | Garage | Price     |
|---------|------------|----------|-----------|--------|-----------|
| STAGE 1 | 1          | 4        | 1.5       | 0      | SOLD      |
|         | 2          | 4        | 1.5       | 0      | SOLD      |
|         | 3          | 4        | 1.5       | 0      | SOLD      |
|         | 4          | 4        | 1.5       | 0      | SOLD      |
|         | 5          | 6        | 2         | 0      | SOLD      |
|         | 6          | 4        | 2         | 1      | \$799,000 |
|         | 7          | 4        | 2         | 1      | SOLD      |
|         | 8          | 3        | 1         | 1      | \$759,000 |
|         | 9          | 4        | 2         | 2      | \$879,000 |
| STAGE 2 | 10         | 3        | 2         | 2      | \$799,000 |
|         | 11         | 3        | 2         | 2      | \$819,000 |
|         | 12         | 3        | 2         | 2      | \$829,000 |
|         | 13         | 3        | 2         | 2      | SOLD      |
|         | 14         | 3        | 2         | 2      | SOLD      |
|         | 15         | 3        | 2         | 2      | \$899,000 |
|         | 16         | 3        | 2         | 2      | \$989,000 |
|         | 17         | 2        | 1         | 1      | SOLD      |
| _       | 18         | 2        | 1         | 1      | \$647,000 |
|         | 19         | 2        | 1         | 1      | SOLD      |
|         | 20         | 2        | 1         | 1      | SOLD      |
|         | 21         | 2        | 1         | 1      | \$689,000 |
|         | 22         | 2        | 1         | 1      | \$669,000 |
|         | 23         | 2        | 1         | 1      | \$639,000 |
|         | 24         | 2        | 1         | 1      | \$629,000 |
|         | 25         | 3        | 2         | 1      | \$829,000 |
|         | 26         | 4        | 2         | 2      | \$879,000 |