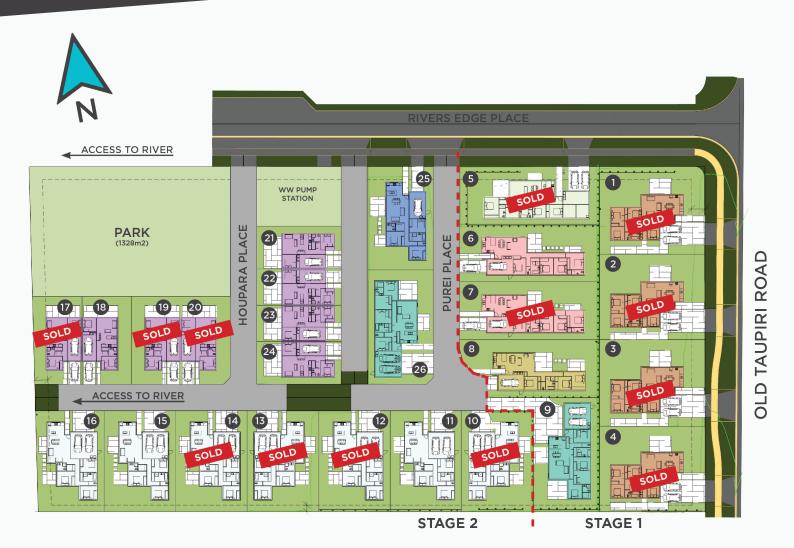

## PRICE LIST

|         | Lot Number | Bedrooms | Bathrooms | Garage | Price         |
|---------|------------|----------|-----------|--------|---------------|
| STAGE 1 | 1          | 4        | 1.5       | 0      | SOLD          |
|         | 2          | 4        | 1.5       | 0      | SOLD          |
|         | 3          | 4        | 1.5       | 0      | SOLD          |
|         | 4          | 4        | 1.5       | 0      | SOLD          |
|         | 5          | 6        | 2         | 0      | SOLD          |
|         | 6          | 4        | 2         | 1      | \$799,000     |
|         | 7          | 4        | 2         | 1      | SOLD          |
|         | 8          | 3        | 1         | 1      | \$759,000     |
|         | 9          | 4        | 2         | 2      | \$879,000     |
| STAGE 2 | 10         | 3        | 2         | 2      | SOLD          |
|         | 11         | 3        | 2         | 2      | Deadline Sale |
|         | 12         | 3        | 2         | 2      | SOLD          |
|         | 13         | 3        | 2         | 2      | SOLD          |
|         | 14         | 3        | 2         | 2      | SOLD          |
|         | 15         | 3        | 2         | 2      | \$899,000     |
|         | 16         | 3        | 2         | 2      | \$989,000     |
|         | 17         | 2        | 1         | 1      | SOLD          |
|         | 18         | 2        | 1         | 1      | \$647,000     |
|         | 19         | 2        | 1         | 1      | SOLD          |
|         | 20         | 2        | 1         | 1      | SOLD          |
|         | 21         | 2        | 1         | 1      | \$689,000     |
|         | 22         | 2        | 1         | 1      | \$669,000     |
|         | 23         | 2        | 1         | 1      | \$639,000     |
|         | 24         | 2        | 1         | 1      | \$629,000     |
|         | 25         | 3        | 2         | 1      | \$829,000     |
|         | 26         | 4        | 2         | 2      | \$879,000     |